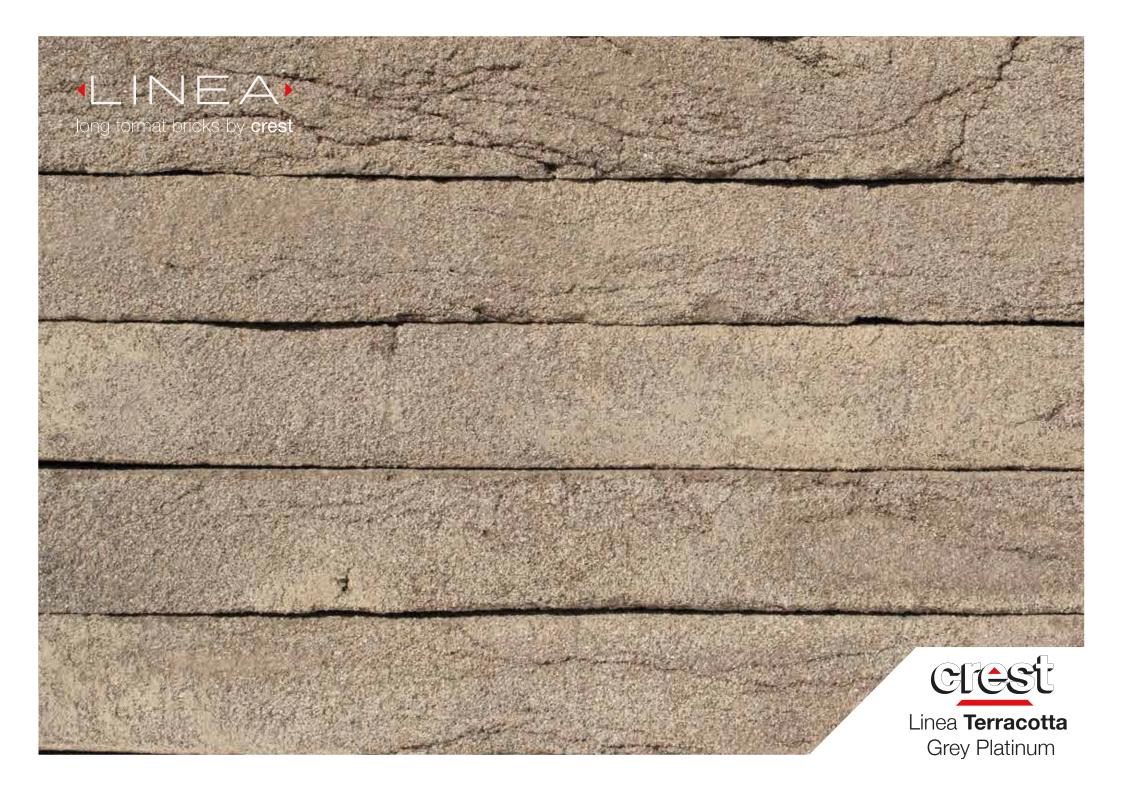

## **Grey Platinum**

The Crest "Terracotta Linea" is a long and thin brick handmade format brick. Terracotta has always been a winning choice with innumerable shades of colour, durability and longevity plus the exemption of maintenance. All colours are obtained with the use of clays and natural pigments.

## 400 x 100 x **35mm**

compressive strength: ≥ 28.1 N/mm<sup>2</sup>

water absorption:  $\leq$  19.90 %

durability: Class F2

weight per pack: 650kg

pack size: 96 x90cm

active soluble salts content: Class S2