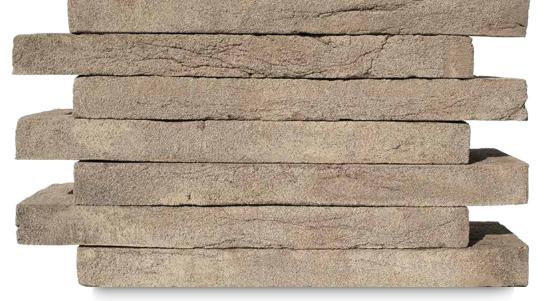

## **Grey Platinum**

The Crest "Terracotta Linea" is a long and thin brick handmade format brick. Terracotta has always been a winning choice with innumerable shades of colour, durability and longevity plus the exemption of maintenance. All colours are obtained with the use of clays and natural pigments.

## 400 x 100 x **35mm**

compressive strength: ≥ 28.1 N/mm<sup>2</sup>

water absorption:  $\leq$  19.90 %

durability: Class F2

weight per pack: 650kg

pack size: 96 x90cm

active soluble salts content: Class S2